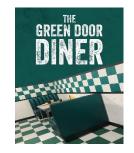

You and your team find yourself in a room with multiple exits. There are so many doors but which one leads out? You have 60 minutes to solve puzzles and find the correct door to escape from!

You and your team are now employed by The Green Door Diner. You must work together to close down the diner and leave through the green door in 60 minutes or less!